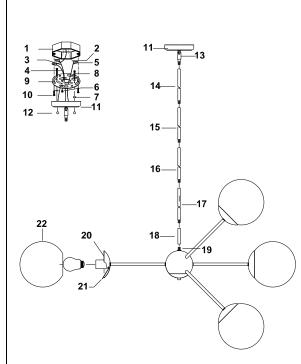

## **ASSEMBLY AND INSTALLATION**

- 1. Connect the stems (14)(15)(16)(17)(18) one by one, then attach them into the fixture frame (19). Thread the stem into the swivel (13).
- 2. Thread two machine screws (8) to the mounting bar (9) and secure with the hex nut (7).
- 3. Secure the mounting bar (9) with mounting screw (10) to the outlet box (1).
- 4. Pull out the outlet wire and ground wire from the outlet box (1). Make wire connections.
- --Ribbed /white wire (w/o marking) from light to White wire (2) from power source.
- --Smooth/black wire (w/o marking) from light to Black wire (3) from power source.
- --Loop the ground wire (4) to mounting bar (9) with a ground screw (6).
- 5. Attach the fixture canopy (11) to the outlet box (1), secure with the ball nut (12).
- 6. Install bulbs: (bulbs not included)
- (Do not exceed the maximum capacity that recommended on the sockets).
- 7. Place the Glass (22) over the Spring Clip(21) and attach with Socket Cup (20).

INSTALLATION IS NOW COMPLETED

**1. OUTLET BOX** 2. WHITE WIRE **3. BLACK WIRE** 4. GROUND WIRE 5. WIRE CONNECTOR 6. GROUND SCREW 7. HEX NUT 8. MACHINE SCREW 9. MOUNTING BAR **10. MOUNTING SCREW** 11. CANOPY 12 BALL NUT 13. SWIVEL 14. STEM (L12") 15. STEM (L12") 16. STEM (L12") 17 .STEM (L6") 18. STEM (L3") **19. FIXTURE FRAME** 20. SOCKET CUP 21. SPRING CLIP 22. GLASS