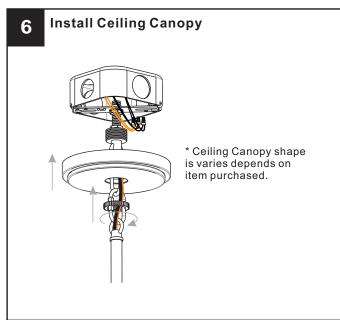

## **MOUNTING HARDWARE**

Crossbar Assembly

CC Outlet Box Screw

Ceiling Canopy

Quick Link

Your installation is now complete! Restore electricity and save this sheet for future reference.