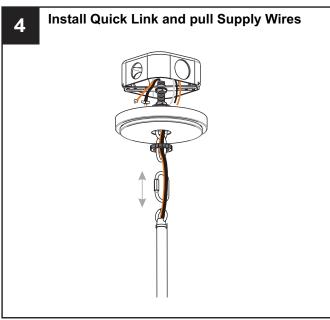

## **MOUNTING HARDWARE**

Crossbar Assembly

CC Outlet Box Screw

Ceiling Canopy

Quick Link

Your installation is now complete! Restore electricity and save this sheet for future reference.