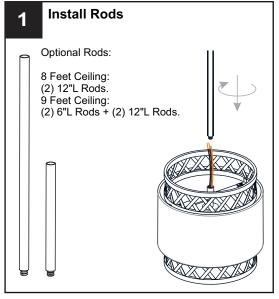

FIRE - Use bulbs specified by the markings and/or labels on the fixture.

#### CAUTION

- For your safety, read instructions completely before beginning installation.
- If in doubt about electrical installation, consult a licensed electrician.
- Turn off electricity to fixture before replacing the bulb(s).

### **TOOLS REQUIRED**













# **CARE AND MAINTENANCE**

• Wipe clean using soft, dry cloth or static duster. Always avoid using harsh chemicals and abrasives to clean fixture as they may damage the finish.

If you need further assistance call Quoizel Customer Care at 1-800-645-3184 (9:00am - 5:00pm EST), or visit us on-line at www.quoizel.com.

### **PACKAGE CONTENTS**



## **MOUNTING HARDWARE**













Crossbar Assembly



CC Outlet Box Screw

Ceiling Canopy

Quick Link















Your installation is now complete! Restore electricity and save this sheet for future reference.