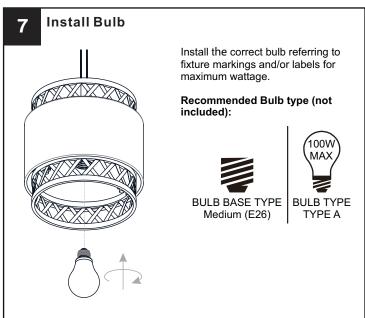

RISK OF FIRE - Use bulbs specified by the markings and/or labels on the fixture.