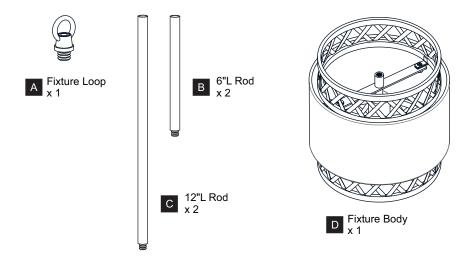

Before beginning installation, turn off electricity at the circuit breaker box or the main fuse box.

RISK OF FIRE - Use bulbs specified by the markings and/or labels on the fixture.

#### CAUTION

- For your safety, read instructions completely before beginning installation.
- If in doubt about electrical installation, consult a licensed electrician.
- Turn off electricity to fixture before replacing the bulb(s).

### **TOOLS REQUIRED**













# **CARE AND MAINTENANCE**

• Wipe clean using soft, dry cloth or static duster. Always avoid using harsh chemicals and abrasives to clean fixture as they may damage the finish.

If you need further assistance call Quoizel Customer Care at 1-800-645-3184 (9:00am - 5:00pm EST), or visit us on-line at www.quoizel.com.

### **PACKAGE CONTENTS**



## **MOUNTING HARDWARE**













Crossbar Assembly



CC Outlet Box Screw

Ceiling Canopy

Quick Link















Your installation is now complete! Restore electricity and save this sheet for future reference.