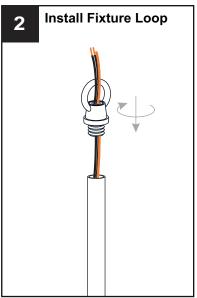

## **MOUNTING HARDWARE**

Crossbar Assembly

CC Outlet Box Screw

Ceiling Canopy

Quick Link

Your installation is now complete! Restore electricity and save this sheet for future reference.