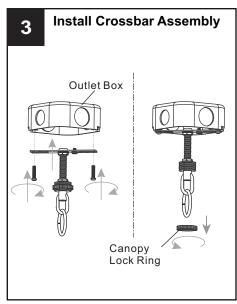

## **MOUNTING HARDWARE**

Crossbar Assembly

CC Outlet Box Screw

Ceiling Canopy

Quick Link

Your installation is now complete! Restore electricity and save this sheet for future reference.