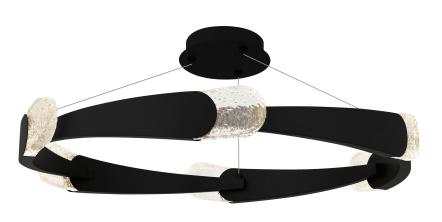

#### PCSAF1734MBK

Saffron Matte Black Semi-Flush Mount Matte Black

#### **DETAILS**

Material: STEEL

Glass/Shade Description: Clear Textured

Glass - Glass

# **DIMENSIONS**

Dimensions: 34.00" W x 9.50" H x 34.00" D

Canopy Dimensions: 7.00"W x 7.00"D

Weight: 22.48 lbs