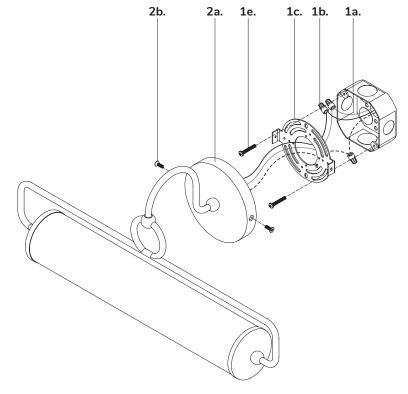

### Step 1

Remove fixture from its original package.

Separate mounting plate (1c) from canopy (2a) by removing canopy screws (2b).

### Step 3

Attach mounting plate (1c) to electrical junction box (1a) using junction box screws provided (1e) in hardware package.

# Step 4

Make proper electrical connections (black to hot "L", white to neutral "N", ground to "GND") with wire nuts (1b) provided in hardware package.

# Step 5

Attach canopy (2a) to mounting plate (1c) with canopy screws (2b).

You are now ready to enjoy your fixture.

P. 1.855.855.8926

CANADA: 19054 28th Ave., - Surrey, BC V3Z 6M3

USA: 3035 E. Lone Mountain Rd. - Las Vegas, NV 89081